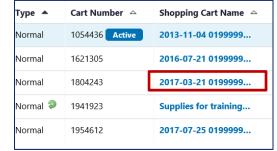

# **Cart Management**

- 2. Navigate to the Action column and:
  - a. Expand the drop down next to the cart in question,
  - Select Activate. Your browser will then refresh and the previous draft cart will now be marked as active.

#### VII. Delete a Cart

- 1. Navigate to Shop>My Carts and Orders>View Carts.
- 2. Locate the cart you wish to delete. Expand the Action drop down and select Delete.

| Туре 🔺 | Cart<br>Number - | Shopping Cart Name | Date<br>Created △ | Cart Description          | Total △ Action   |
|--------|------------------|--------------------|-------------------|---------------------------|------------------|
| Normal | 1054436          | 2013-11-04 019999  | 11/4/2013         |                           | 62.28 USD VI W ▼ |
| Normal | 1621305          | 2016-07-21 019999  | 7/21/2016         | Yura Office Suppliers     | View<br>Activate |
| Normal | 1804243          | 2017-03-21 019999  | 3/21/2017         | Lab supplies - RUSH order | Delete<br>USD    |