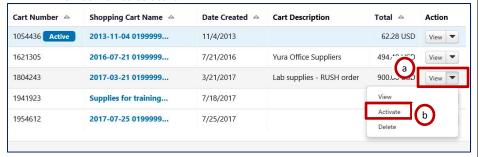

## IV. Viewing Personal Active and Draft Carts

- A. Draft Carts: Contains unassigned Active and draft shopping carts
- B. Filter Draft Carts: Shoppers can filter their draft carts by cart name, cart number, date created, cart type and cart status.
  - o Cart Name: Cart names default to "date cart created + EID + # sequence". It is recommended shoppers rename cart so it's easily distinguishable.
  - Cart Number: Cart numbers are automatically generated when a new cart is created.
  - Date Created
  - Cart Types: N/A. All carts in BearBuy are "Normal"
  - o Cart Status:
    - Not returned cart is unassigned and has not been submitted.
    - Approver Returned cart submitted but returned
    - Assignee Returned cart assigned but returned (has not been submitted).
- C. ACTIVE sticker: Your active cart will be identified by an Active icon. Shoppers can only have 1 active cart at a time.
- D. Returned Carts: Returned carts are identified by a green arrow icon ( ). Hovering over the icon will also display "Returned Cart" text.
- E. Action: Available actions include, View, Activate and Delete

# **Cart Management**

- 2. Navigate to the Action column and:
  - a. Expand the drop down next to the cart in question,
  - Select Activate. Your browser will then refresh and the previous draft cart will now be marked as active.

#### VII. Delete a Cart

- 1. Navigate to Shop>My Carts and Orders>View Carts.
- 2. Locate the cart you wish to delete. Expand the Action drop down and select Delete.

| Туре 🔺 | Cart<br>Number - | Shopping Cart Name | Date<br>Created △ | Cart Description          | Total △ Action   |
|--------|------------------|--------------------|-------------------|---------------------------|------------------|
| Normal | 1054436          | 2013-11-04 019999  | 11/4/2013         |                           | 62.28 USD VI W ▼ |
| Normal | 1621305          | 2016-07-21 019999  | 7/21/2016         | Yura Office Suppliers     | View<br>Activate |
| Normal | 1804243          | 2017-03-21 019999  | 3/21/2017         | Lab supplies - RUSH order | Delete<br>USD    |