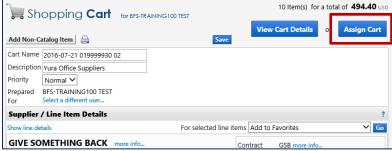

# Assigning an Active Cart While Shopping

- 1. Once all items are in your cart, select the **cart** icon from the top right corner of the page.
- 2. From My Cart, select the View My Cart button.

- 3. From your Shopping Cart, click Assign Cart.
  - a. If you need to edit the cart before assigning it, select View Cart Details.
  - b. Once you've edited your cart, select Assign from the view my cart page.