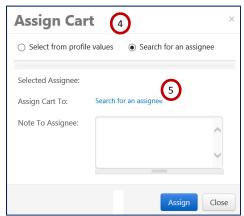

- From the pop-up window, if you do not have any saved Cart Assignees, select Search for an assignee.
  - a. If you have saved Cart Assignees, use the Select from profile values dropdown menu and move to step 8.
- 5. Select Search for an assignee.
- From the pop up window, type in the First/Last name of the Cart Authorizer, select Search.
- 7. From the search results, select the Cart Authorizer you wish to assign this cart to.

8. Enter a note to assignee, and then click Assign.