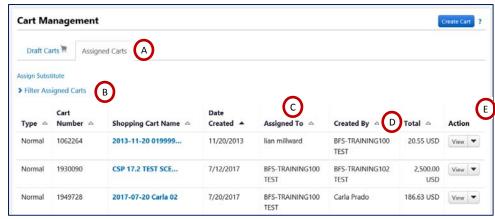

# V. Assigned Carts (Carts Assigned to Me & My Carts Assigned To Others)

- A. Assigned Carts: Contains carts assigned to you by other shoppers and carts you've assigned to others.
- B. Filter Assigned Carts: Shoppers can filter their draft carts by cart name, cart number, date created, prepared for user and assigned to user
  - Prepared for User Individual who created cart
  - Assigned to User Individual currently assigned to cart (also known as Cart Authorizer)
- C. Assigned To: Individual currently assigned to cart (also known as Cart Authorizer)
- D. Created By: Individual who created cart
- E. Action: Available actions include, View, Unassign (for carts assigned to others), Activate, Return (for carts assigned to me) and Delete