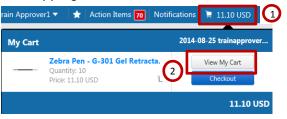

# Assigning an Active Cart While Shopping

- 1. Once all items are in your cart, select the **cart** icon from the top right corner of the page.
- 2. From My Cart, select the View My Cart button.

- 3. From your Shopping Cart, click Assign Cart.
  - a. If you need to edit the cart before assigning it, select View Cart Details.
  - b. Once you've edited your cart, select Assign from the view my cart page.