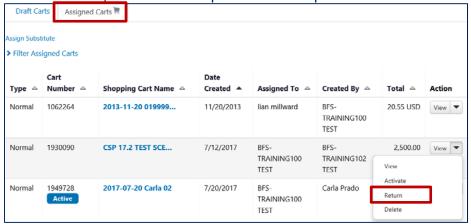

# V. Assigned Carts (Carts Assigned to Me & My Carts Assigned To Others)

- A. Assigned Carts: Contains carts assigned to you by other shoppers and carts you've assigned to others.
- B. Filter Assigned Carts: Shoppers can filter their draft carts by cart name, cart number, date created, prepared for user and assigned to user
  - Prepared for User Individual who created cart
  - Assigned to User Individual currently assigned to cart (also known as Cart Authorizer)
- C. Assigned To: Individual currently assigned to cart (also known as Cart Authorizer)
- D. Created By: Individual who created cart
- E. Action: Available actions include, View, Unassign (for carts assigned to others), Activate, Return (for carts assigned to me) and Delete

### IX. Return a Cart

If you have been assigned a cart, you can return it to Assignee.

- 1. Navigate to Shop>My Carts and Orders>View Carts.
- 2. Select the Assigned Carts tab.
- 3. Locate the cart you wish to return. Expand the Action drop down and select return.