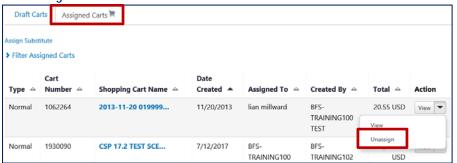

# V. Assigned Carts (Carts Assigned to Me & My Carts Assigned To Others)

- A. Assigned Carts: Contains carts assigned to you by other shoppers and carts you've assigned to others.
- B. Filter Assigned Carts: Shoppers can filter their draft carts by cart name, cart number, date created, prepared for user and assigned to user
  - Prepared for User Individual who created cart
  - Assigned to User Individual currently assigned to cart (also known as Cart Authorizer)
- C. Assigned To: Individual currently assigned to cart (also known as Cart Authorizer)
- D. Created By: Individual who created cart
- E. Action: Available actions include, View, Unassign (for carts assigned to others), Activate, Return (for carts assigned to me) and Delete

### VIII. Unassign a Cart

You can only unassign carts that have not been 'touched' by the Cart Assignee.

- 1. Navigate to Shop>My Carts and Orders>View Carts.
- 2. Select the Assigned Carts tab.
- 3. Locate the cart you wish to unassign. **Expand the Action drop down** and select **Unassign**.