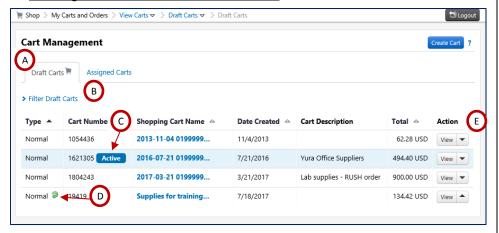

## IV. Viewing Personal Active and Draft Carts

- A. Draft Carts: Contains unassigned Active and draft shopping carts
- B. Filter Draft Carts: Shoppers can filter their draft carts by cart name, cart number, date created, cart type and cart status.
  - o Cart Name: Cart names default to "date cart created + EID + # sequence". It is recommended shoppers rename cart so it's easily distinguishable.
  - Cart Number: Cart numbers are automatically generated when a new cart is created.
  - Date Created
  - Cart Types: N/A. All carts in BearBuy are "Normal"
  - o Cart Status:
    - Not returned cart is unassigned and has not been submitted.
    - Approver Returned cart submitted but returned
    - Assignee Returned cart assigned but returned (has not been submitted).
- C. ACTIVE sticker: Your active cart will be identified by an Active icon. Shoppers can only have 1 active cart at a time.
- D. Returned Carts: Returned carts are identified by a green arrow icon ( ). Hovering over the icon will also display "Returned Cart" text.
- E. Action: Available actions include, View, Activate and Delete