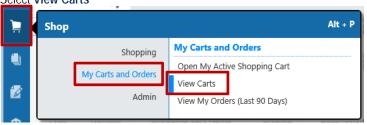

### II. Access Cart Management Pages

- 1. Select **Shop** icon
- 2. Hover over or select My Carts and Orders
- 3. Select View Carts