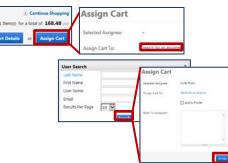

### Assign a Shopping Cart

When a Shopping Cart is routed to another Shopper (e.g. a programmatic manager, PI, etc) for authorization, prior to the creation of the Requisition, the recipient is referred to as the 'Cart Authorizer'.

- 1. From either the View My Cart or Checkout window, select Assign Cart . You'll have to search and select the desired Cart Authorizer.
- 2. You can also enter a comment for the Cart Authorizer if needed.
- 3. Click Assign. BearBuy sends an email notification to the cart authorizer.