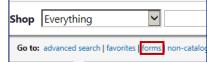

### Forms

Use forms when needing to purchase goods/services not found in the catalog.

1. Access forms beneath the product search bar. Locate the form you wish to use.

- 2. Complete all the required information (indicated in bold on the form).
- 3. Select Add and go to Cart from the Available Actions drop down menu.
- 4. Click Go to return to the Shopping Cart.