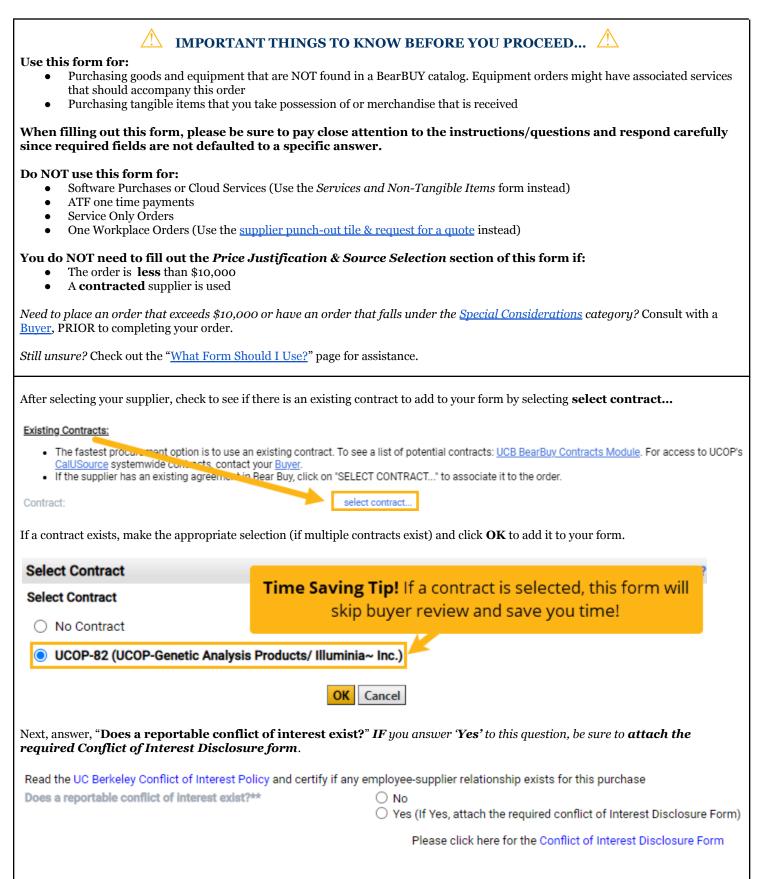

### Supply Chain Management

| <b>Helpful Hint:</b> Although not requ<br>the current contact information or                                                                                                                                                                                                                                                                                                             |                                                                                                                                                                                                                       | III III the Supplier C                                                                                | ontact in case your P                                                                                                                                                                                                | o fails to dispatch to the                                     | supplier using        |
|------------------------------------------------------------------------------------------------------------------------------------------------------------------------------------------------------------------------------------------------------------------------------------------------------------------------------------------------------------------------------------------|-----------------------------------------------------------------------------------------------------------------------------------------------------------------------------------------------------------------------|-------------------------------------------------------------------------------------------------------|----------------------------------------------------------------------------------------------------------------------------------------------------------------------------------------------------------------------|----------------------------------------------------------------|-----------------------|
| Supplier Contact Name                                                                                                                                                                                                                                                                                                                                                                    |                                                                                                                                                                                                                       |                                                                                                       |                                                                                                                                                                                                                      |                                                                |                       |
| (Email / Phone No.)                                                                                                                                                                                                                                                                                                                                                                      |                                                                                                                                                                                                                       |                                                                                                       |                                                                                                                                                                                                                      |                                                                |                       |
| Respond to the required questions<br>order, please enter N/A in the field                                                                                                                                                                                                                                                                                                                |                                                                                                                                                                                                                       | ormation section acc                                                                                  | cordingly. <i>IF a requi</i> i                                                                                                                                                                                       | red response is not appl                                       | icable to your        |
| Order Information                                                                                                                                                                                                                                                                                                                                                                        |                                                                                                                                                                                                                       |                                                                                                       |                                                                                                                                                                                                                      |                                                                |                       |
| Using this dropdown list, describe the purchase**                                                                                                                                                                                                                                                                                                                                        |                                                                                                                                                                                                                       | Please select                                                                                         | Please select                                                                                                                                                                                                        |                                                                |                       |
| What is the Data Security Level of this Order?**                                                                                                                                                                                                                                                                                                                                         |                                                                                                                                                                                                                       | Please select                                                                                         | Please select 🗸                                                                                                                                                                                                      |                                                                |                       |
| If P2 or P3 or P4 is chosen as Data Secu                                                                                                                                                                                                                                                                                                                                                 |                                                                                                                                                                                                                       |                                                                                                       | from Data Classification                                                                                                                                                                                             | Guideline. Prior to buying da                                  | ta services, consider |
| visiting <u>Technology@Berkeley</u> to learn a<br>Product Description                                                                                                                                                                                                                                                                                                                    | bout available technolog<br>Catalog No.                                                                                                                                                                               | gy.<br>Quantity                                                                                       | Packaging (UOM)                                                                                                                                                                                                      | Unit Price                                                     | Taxable               |
| Product Description                                                                                                                                                                                                                                                                                                                                                                      |                                                                                                                                                                                                                       | Quantity                                                                                              | EA - Each                                                                                                                                                                                                            | V OINT PICE                                                    |                       |
|                                                                                                                                                                                                                                                                                                                                                                                          | L                                                                                                                                                                                                                     |                                                                                                       |                                                                                                                                                                                                                      |                                                                |                       |
| 254 characters remaining expand   clea                                                                                                                                                                                                                                                                                                                                                   |                                                                                                                                                                                                                       |                                                                                                       |                                                                                                                                                                                                                      |                                                                |                       |
| Manufacturer Name                                                                                                                                                                                                                                                                                                                                                                        |                                                                                                                                                                                                                       | acturer Model Number                                                                                  | Cr                                                                                                                                                                                                                   | ommodity Code                                                  |                       |
|                                                                                                                                                                                                                                                                                                                                                                                          | Walture                                                                                                                                                                                                               |                                                                                                       |                                                                                                                                                                                                                      | Similourly Code                                                | search                |
| EH&S, X-Ray, Radio Active, & Laser Orde                                                                                                                                                                                                                                                                                                                                                  | ers - Please make sure to                                                                                                                                                                                             | o check the box "EH&S R                                                                               | eview/Toxic Gas" for all o                                                                                                                                                                                           | rders with toxic materials an                                  |                       |
|                                                                                                                                                                                                                                                                                                                                                                                          |                                                                                                                                                                                                                       | 🗌 🕸 Recycled<br>🗌 🔶 Hazardou                                                                          | is Materials                                                                                                                                                                                                         |                                                                |                       |
|                                                                                                                                                                                                                                                                                                                                                                                          |                                                                                                                                                                                                                       | <ul> <li>□ ♣ Recycled</li> <li>● Hazardou</li> <li>□ ● Radioacti</li> <li>□ ● EH&amp;S Rev</li> </ul> | us Materials<br>ive<br>view (Toxic, Hazardous)<br>I Hazard/Select Agent                                                                                                                                              |                                                                |                       |
| select Add and go to Cart from                                                                                                                                                                                                                                                                                                                                                           | scription section is the drop down list a<br>al purchase is less                                                                                                                                                      |                                                                                                       | us Materials<br>ive<br>view (Toxic, Hazardous)<br>I Hazard/Select Agent<br>ar<br><b>at the top right of the For</b><br><b>nation</b> section, you o                                                                  | can scroll up to the top o                                     |                       |
| Upon filling out the <b>Product Des</b><br>select <b>Add and go to Cart</b> from<br><i>existing contract</i> or your toto<br>Available Actions: Add and go to<br><b>Helpful Hint: IF</b> you need to <b>ad</b>                                                                                                                                                                           | scription section is the drop down list a<br>al purchase is less<br>o Cart<br>dd more lines, you                                                                                                                      |                                                                                                       | us Materials<br>ive<br>view (Toxic, Hazardous)<br>I Hazard/Select Agent<br>tar<br><b>at the top right of the For</b><br><b>mation</b> section, you of<br>breed with your purch<br><b>art</b> then <b>Go</b> to write | can scroll up to the top o<br>hase, <b>IF</b> you were able to | apply an              |
| Upon filling out the <b>Product Des</b><br>select <b>Add and go to Cart</b> from<br><i>existing contract</i> or your toto<br>Available Actions: Add and go to<br><b>Helpful Hint: IF</b> you need to ad<br>for each line so that your previous                                                                                                                                           | scription section is the drop down list a<br>al purchase is less<br>o Cart<br>Id more lines, you<br>sly filled out informa                                                                                            |                                                                                                       | us Materials<br>ive<br>view (Toxic, Hazardous)<br>I Hazard/Select Agent<br>tar<br><b>at the top right of the For</b><br><b>mation</b> section, you of<br>breed with your purch<br><b>art</b> then <b>Go</b> to write | can scroll up to the top o<br>hase, <b>IF</b> you were able to | apply an              |
| Upon filling out the <b>Product Des</b><br>select <b>Add and go to Cart</b> from<br><i>existing contract</i> or your total<br>Available Actions: Add and go to<br><b>Helpful Hint: IF</b> you need to <b>ad</b><br>for each line so that your previous<br>Available Actions: Add to Cart                                                                                                 | scription section is<br>a the drop down list a<br>al purchase is less<br>o Cart<br>dd more lines, you<br>sly filled out informa<br>t                                                                                  |                                                                                                       | us Materials<br>ive<br>view (Toxic, Hazardous)<br>I Hazard/Select Agent<br>tar<br><b>at the top right of the For</b><br><b>mation</b> section, you of<br>breed with your purch<br><b>art</b> then <b>Go</b> to write | can scroll up to the top o<br>hase, <b>IF</b> you were able to | apply an              |
| Upon filling out the <b>Product Des</b><br>select <b>Add and go to Cart</b> from<br><i>existing contract</i> or your total<br><b>Available Actions:</b> Add and go to<br><b>Helpful Hint: IF</b> you need to <b>ad</b><br>for each line so that your previous<br><b>Available Actions:</b> Add to Cart<br>Add and go                                                                     | scription section is<br>a the drop down list a<br>al purchase is less<br>o Cart<br>dd more lines, you<br>sly filled out informa<br>t                                                                                  |                                                                                                       | us Materials<br>ive<br>view (Toxic, Hazardous)<br>I Hazard/Select Agent<br>tar<br><b>at the top right of the For</b><br><b>mation</b> section, you of<br>breed with your purch<br><b>art</b> then <b>Go</b> to write | can scroll up to the top o<br>hase, <b>IF</b> you were able to | apply an              |
| Upon filling out the <b>Product Des</b><br>select <b>Add and go to Cart</b> from<br><i>existing contract</i> or your toto<br>Available Actions: Add and go to<br><b>Helpful Hint: IF</b> you need to ad<br>for each line so that your previous<br>Available Actions: Add to Cart<br>Add and go<br>Add to Cart<br>Add to Cart                                                             | scription section is<br>a the drop down list a<br>al purchase is less<br>o Cart<br>d more lines, you<br>sly filled out informa<br>t<br>t to Cart<br>t and Return<br>t                                                 |                                                                                                       | us Materials<br>view (Toxic, Hazardous)<br>I Hazard/Select Agent<br>tar<br><b>at the top right of the For</b><br><b>mation</b> section, you of<br>breed with your purch<br><b>art</b> then <b>Go</b> to write        | can scroll up to the top o<br>hase, <b>IF</b> you were able to | apply an              |
| Upon filling out the <b>Product Des</b><br>select <b>Add and go to Cart</b> from<br><i>existing contract</i> or your total<br>Available Actions: Add and go to<br><b>Helpful Hint: IF</b> you need to ad<br>for each line so that your previous<br>Available Actions: Add to Cart<br>Add and go<br>Add to Cart<br>Add to Cart<br>Add to Cart<br>Add to Cart                              | scription section is<br>a the drop down list a<br>al purchase is less<br>o Cart<br>d more lines, you<br>sly filled out informa<br>t<br>t to to Cart<br>t and Return<br>t<br>ft Cart or Pending                        |                                                                                                       | us Materials<br>view (Toxic, Hazardous)<br>I Hazard/Select Agent<br>tar<br><b>at the top right of the For</b><br><b>mation</b> section, you of<br>breed with your purch<br><b>art</b> then <b>Go</b> to write        | can scroll up to the top o<br>hase, <b>IF</b> you were able to | apply an              |
| Upon filling out the <b>Product Des</b><br>select <b>Add and go to Cart</b> from<br><i>existing contract</i> or your total<br><b>Available Actions:</b> Add and go to<br><b>Helpful Hint: IF</b> you need to <b>ad</b><br>for each line so that your previous<br><b>Available Actions:</b> Add to Cart<br>Add and go<br>Add to Cart<br>Add to Cart<br>Add to Drat<br>Add to Pol          | scription section is<br>a the drop down list a<br>al purchase is less<br>o Cart<br>dd more lines, you<br>sly filled out informa<br>t<br>t to Cart<br>t and Return<br>t<br>ft Cart or Pending<br>Revision              |                                                                                                       | us Materials<br>view (Toxic, Hazardous)<br>I Hazard/Select Agent<br>tar<br><b>at the top right of the For</b><br><b>mation</b> section, you of<br>breed with your purch<br><b>art</b> then <b>Go</b> to write        | can scroll up to the top o<br>hase, <b>IF</b> you were able to | apply an              |
| Upon filling out the <b>Product Des</b><br>select <b>Add and go to Cart</b> from<br><i>existing contract</i> or your total<br><b>Available Actions:</b> Add and go to<br><b>Helpful Hint: IF</b> you need to ad<br>for each line so that your previous<br><b>Available Actions:</b> Add to Cart<br>Add and go<br>Add to Cart<br>Add to Cart<br>Add to Drat<br>Add to PO I<br>Add to Fave | scription section is<br>a the drop down list a<br>al purchase is less<br>o Cart<br>dd more lines, you<br>sly filled out informa<br>t<br>t to Cart<br>t and Return<br>t<br>ft Cart or Pending<br>Revision              |                                                                                                       | us Materials<br>view (Toxic, Hazardous)<br>I Hazard/Select Agent<br>tar<br><b>at the top right of the For</b><br><b>mation</b> section, you of<br>breed with your purch<br><b>art</b> then <b>Go</b> to write        | can scroll up to the top o<br>hase, <b>IF</b> you were able to | apply an              |
| Upon filling out the <b>Product Des</b><br>select <b>Add and go to Cart</b> from<br><i>existing contract</i> or your total<br><b>Available Actions:</b> Add and go to<br><b>Helpful Hint: IF</b> you need to ad<br>for each line so that your previous<br><b>Available Actions:</b> Add to Cart<br>Add and go<br>Add to Cart<br>Add to Cart<br>Add to Drat<br>Add to Pol                 | scription section is<br>a the drop down list a<br>al purchase is less<br>o Cart<br>dd more lines, you<br>sly filled out informa<br>t<br>t to to Cart<br>t and Return<br>t<br>ft Cart or Pending<br>Revision<br>orites |                                                                                                       | us Materials<br>view (Toxic, Hazardous)<br>I Hazard/Select Agent<br>tar<br><b>at the top right of the For</b><br><b>mation</b> section, you of<br>breed with your purch<br><b>art</b> then <b>Go</b> to write        | can scroll up to the top o<br>hase, <b>IF</b> you were able to | apply an              |